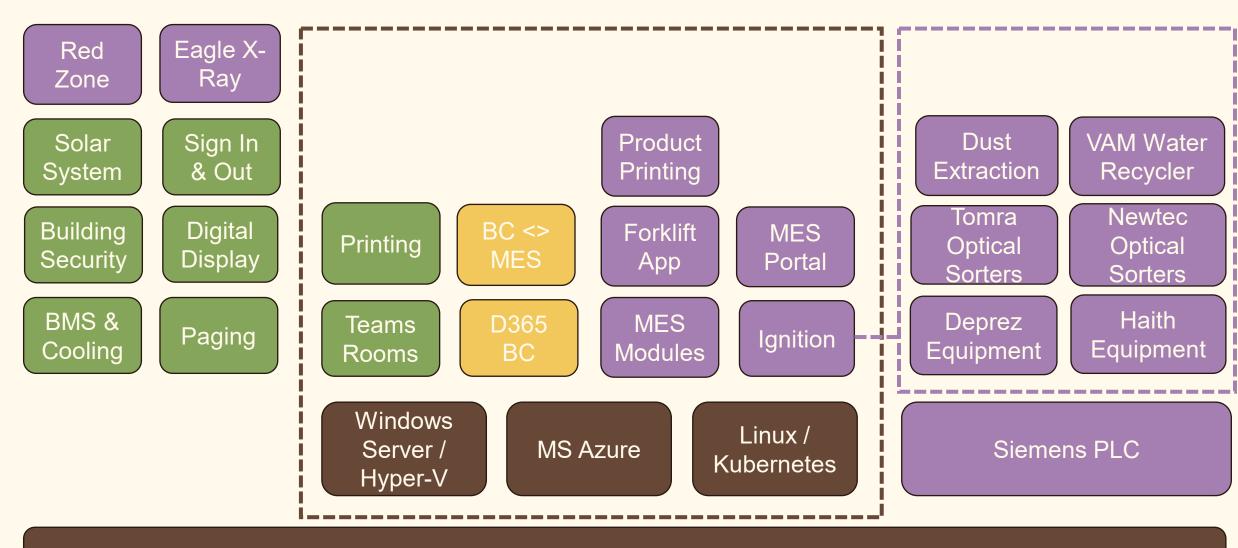

#### The Technology of the Factory

Juniper Networks - MIST

#### The Technology of the Factory