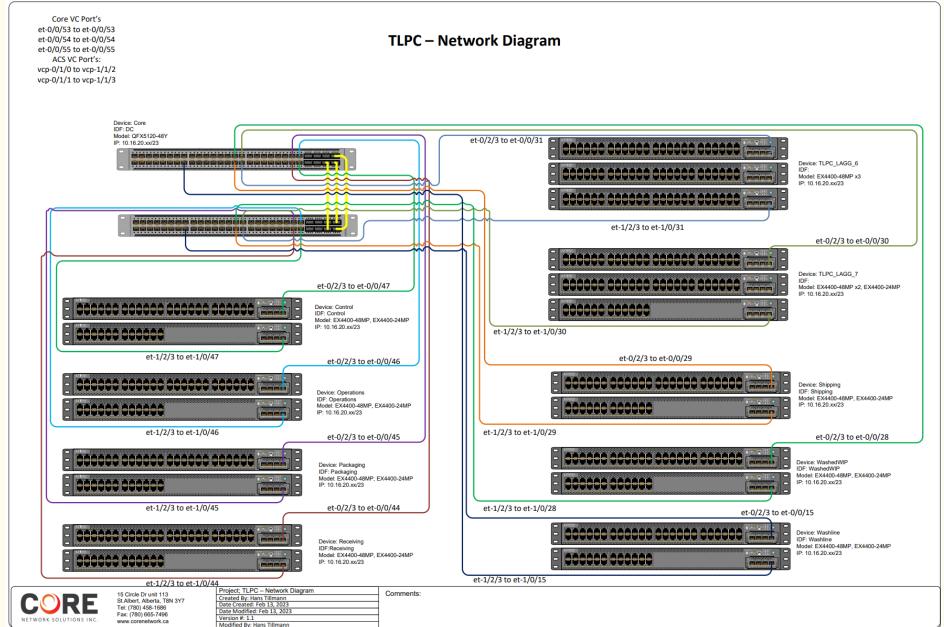

#### The Technology of the Factory

Juniper Networks - MIST

#### The Technology of the Factory