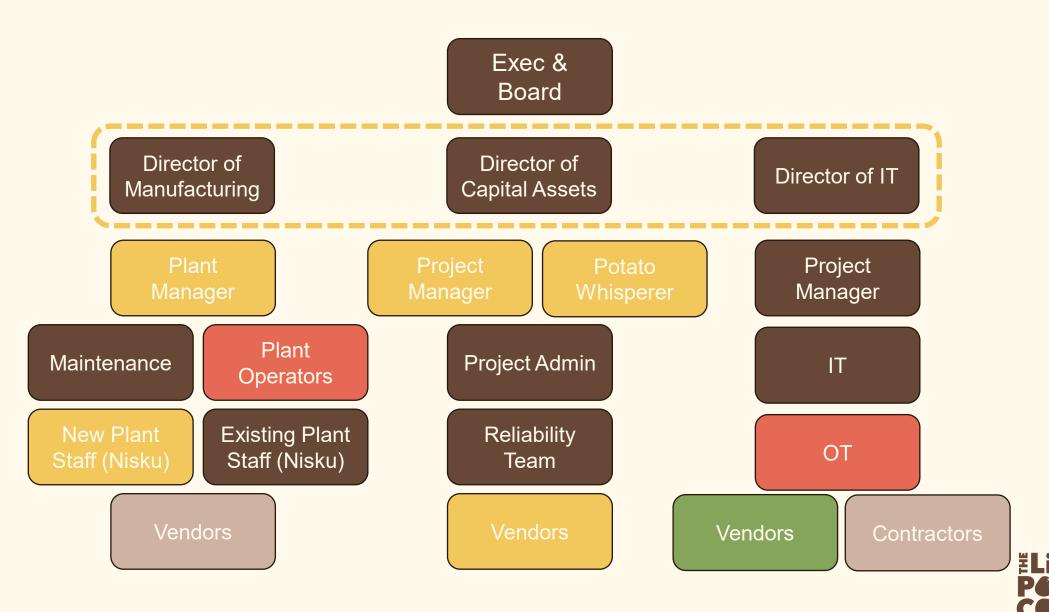

chnology
- Authenticity





## The Factory

People & Process & Technology



## The Factory

- 240,000 sq ft
- 1.5M Lbs /week capacity



- Nisku AB Close to home
- Platform for growth





#### The Process of the Factory





Partial Automation

No Automation

#### The Technology of the Factory



Juniper Networks - MIST

#### The Technology of the Factory



#### **The Journey of IT - Today**

Director of

IT Manager

BA Manager

**OT Manager** 

BS Manager

Project Manager Systems Analyst

Business Analyst

SCADA Specialist

**Future State** Vendors

Intern

SysAdmin

Business Analyst

SCADA Vendors

Super Helpdesk

Cloud **Architect** 

Developer

IT Vendors

Cyber Vendors

ERP Developer

BI Vendor



### The Journey of IT







# The Goal Have One



#### The People of the Project







## Tales from the Cellar



#### **Tales to tell**



#### **Tales to tell**







#### **Tales to tell**



# FLITTLE POTATO CO.