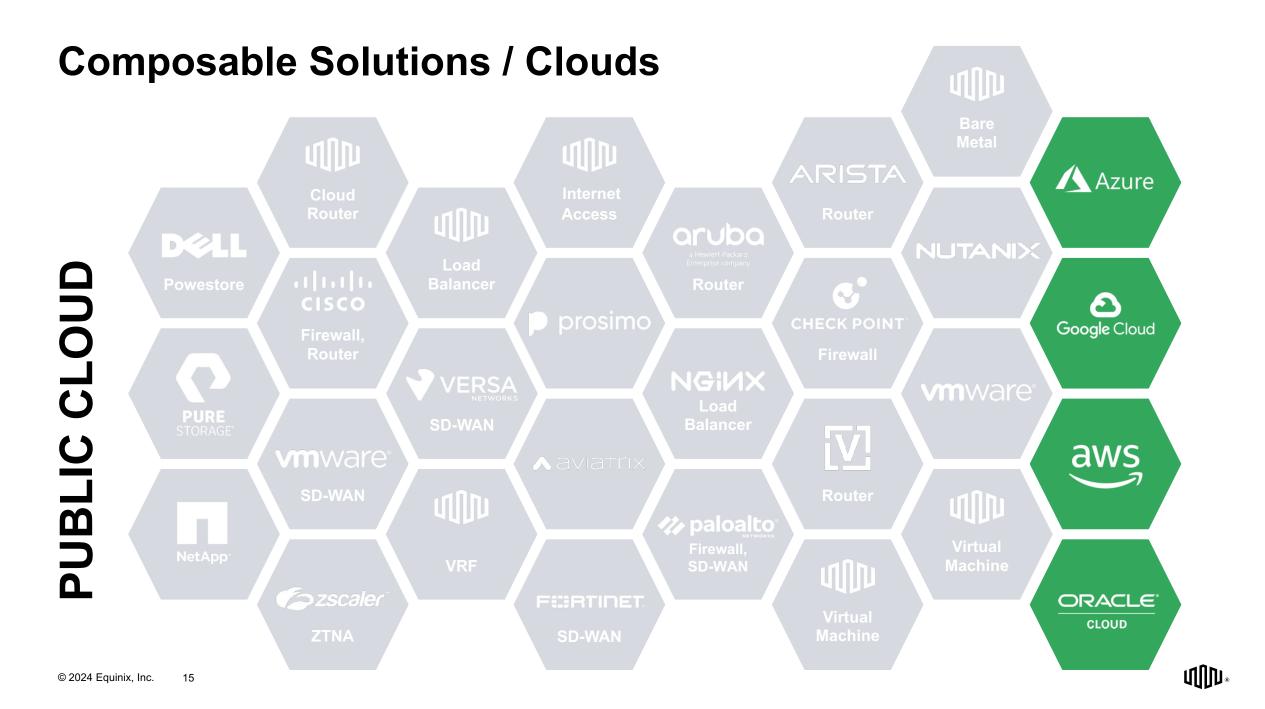

## Trends in multicloud networking

- Businesses are embracing multicloud as part of their cloud strategy.
- Complexity is increasing with the growth of network management between private and public clouds.
- Organizations are using multiple cloud providers for flexibility, operational simplicity and global coverage.
- More companies are moving to a multicloud environment to reduce latency and time to market.

## Equinix Fabric Cloud Router provided direct multi-cloud integration instantly.

WHITEHORSE