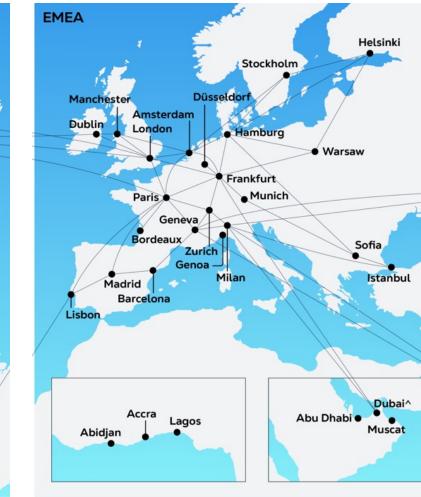

#### >99.999%\*

Uptime record

**Platform Equinix** 

-Kamloops Montreal Seattle Toronto Saint John Chicago Denver Silicon Boston Valley New York Philadelphia Los Angeles -Washington, D.C. Atlanta -Culpeper, VA Dallas Monterrey Houston • Miami Mexico City Bogotá 🌢 Lima Equinix Fabric® Network São Paulo Equinix Location \* Partner Data Center Santiago **Rio De Janeiro** ^Provides connectivity to local clouds within the market.

\*As measured from Jan. 1–Dec. 31, 2023, for International Business Exchange™ (IBX®) operations

© 2024 Equinix, Inc. 22

How do I get trained?