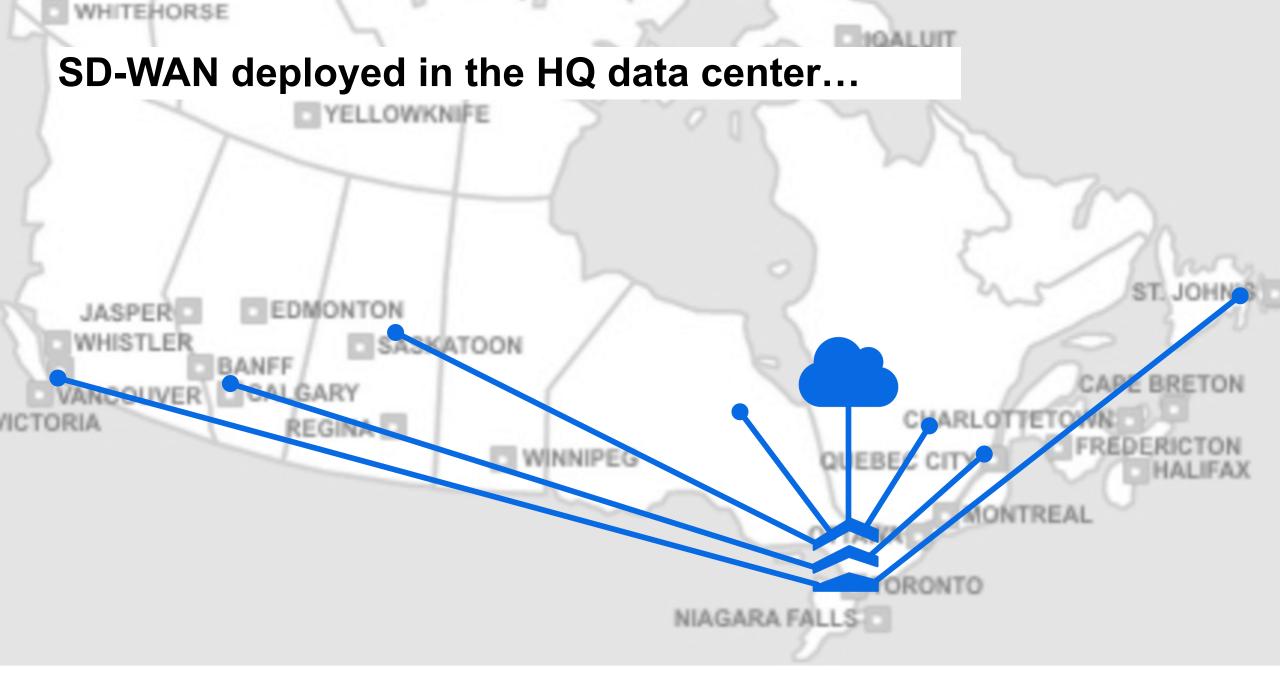

#### Meet Janet, CIO of Tim's Convenience

Tim's Convenience is a national brand with over 200 stores across urban, suburban, and rural Canada.

Janet joined Tim's 2 years ago and had to quickly fix a cloud-based POS and SD-WAN roll out that was proving to be highly unreliable. FAMILY FORMAT