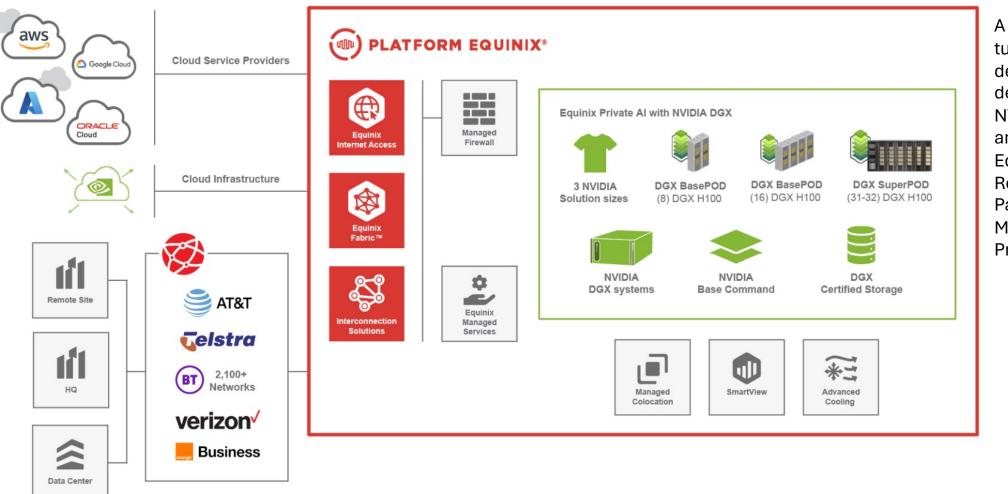

#### **Equinix Private AI with NVIDIA DGX**

A premium, turnkey solution designed and deployed by NVIDIA, hosted and managed by Equinix, a DGX-Ready Colocation Partner and Managed Service Provider.