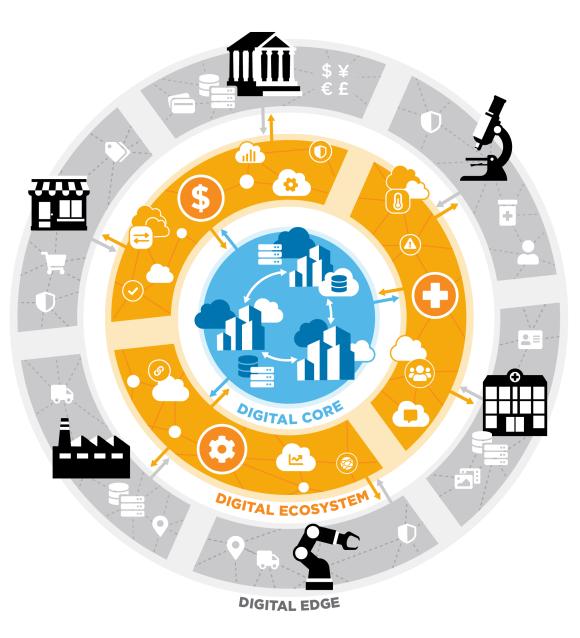

## GXI 2024 reveals digital leaders follow the same steps to fast-track digital transformation

Leaders are using a digital platform to build an architecture that enables access to all the required resources. This is the foundation for efficient digital scale and maximizing the capabilities of AI.