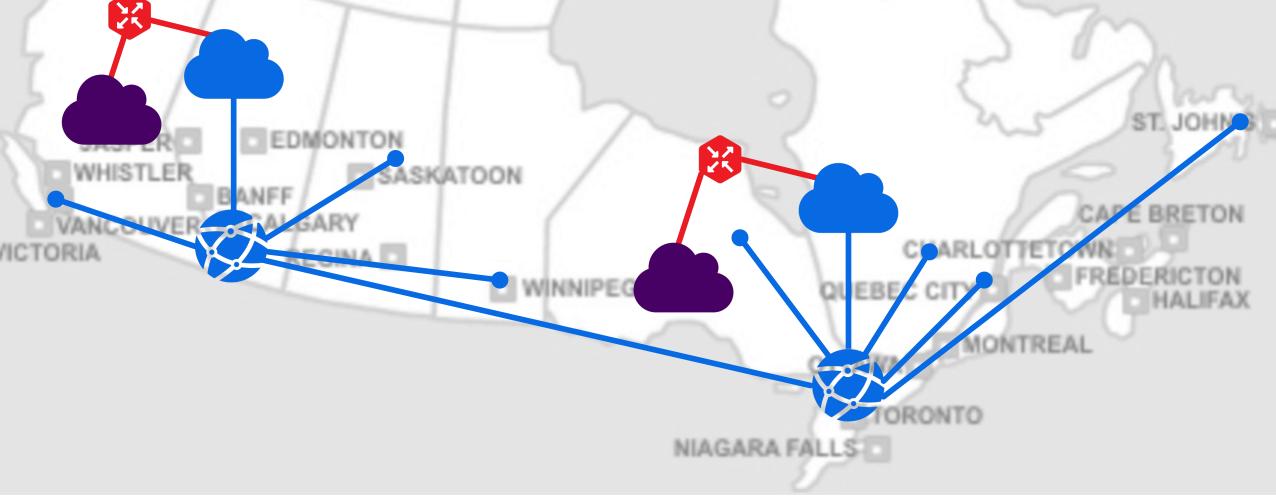

## Equinix Fabric Cloud Router provided direct multi-cloud integration instantly.

WHITEHORSE