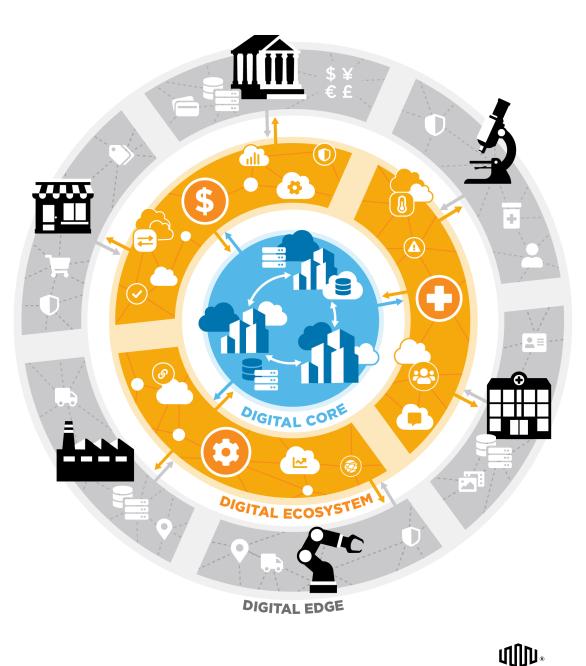

## GXI 2024 reveals digital leaders follow the same steps to fast-track digital transformation

Leaders are using a digital platform to build an architecture that enables access to all the required resources. This is the foundation for efficient digital scale and maximizing the capabilities of AI.

#### Making digital infrastructure more powerful, accessible and sustainable

Digital leaders bring together all the right places, partners and possibilities to create the foundational infrastructure they need to succeed on Platform Equinix<sup>®</sup>.